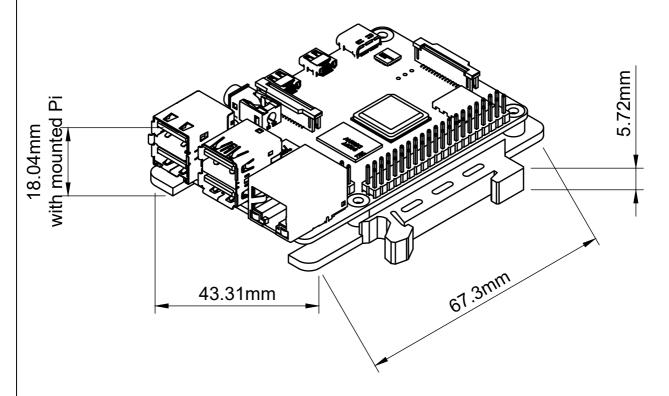

## DIN Mount Plate for Raspberry Pi (all models)

Packaging Contents: 1x DIN Mount plate | 4x M3x6mm screws

| Dept.                   | Technical reference | Created by                |           | Approve         | ed by         |        |
|-------------------------|---------------------|---------------------------|-----------|-----------------|---------------|--------|
| TECH                    | RPI34DIN            | INUX3D                    | 8/19/2020 | LL              | 19 Aug 2020   |        |
| INUX3D<br>design studio |                     | Document type             |           | Document status |               |        |
|                         |                     | Data Sheet & Instructions |           | FINAL           |               |        |
|                         |                     | Title                     |           | DWG No.         |               |        |
|                         |                     | RPI3-4 DIN v2             |           | 1               |               |        |
|                         |                     | Mount Plate               |           |                 |               |        |
|                         |                     |                           |           | Rev.            | Date of issue | Sheet  |
|                         |                     | RPI all n                 | nodels    | 9               | 19 AUG 202    | 20 1/1 |