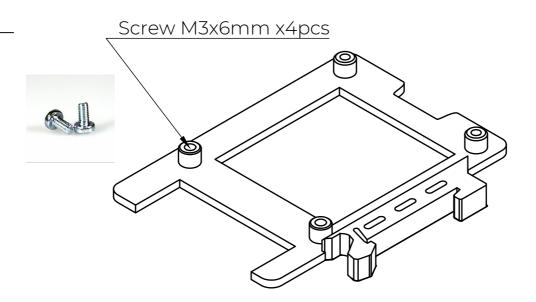

## DIN Mount Plate for Raspberry Pi (all models)

Packaging Contents: 1x DIN Mount plate | 4x M3x6mm screws

| Dept.                   | Technical reference | Created by                |           | Approve         | ed by         |        |
|-------------------------|---------------------|---------------------------|-----------|-----------------|---------------|--------|
| TECH                    | RPI34DIN            | INUX3D                    | 8/19/2020 | LL              | 19 Aug 2020   |        |
| INUX3D<br>design studio |                     | Document type             |           | Document status |               |        |
|                         |                     | Data Sheet & Instructions |           | FINAL           |               |        |
|                         |                     | Title                     |           | DWG No.         |               |        |
|                         |                     | RPI3-4 DIN v2             |           | 1               |               |        |
|                         |                     | Mount Plate               |           |                 |               |        |
|                         |                     |                           |           | Rev.            | Date of issue | Sheet  |
|                         |                     | RPI all n                 | nodels    | 9               | 19 AUG 202    | 20 1/1 |